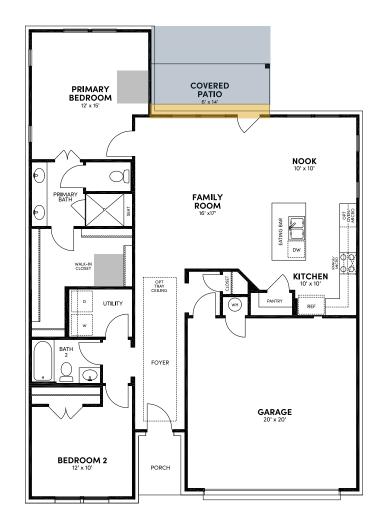

#### **Floor Plan Details**

1,432 sq. ft. | 2 bedroom | 2 bath | 2-car garage | 50 ft. lot size | plan #5026

### **Additional Options:**

Patio

Ext. Door Primary Bedroom

Convenience Door