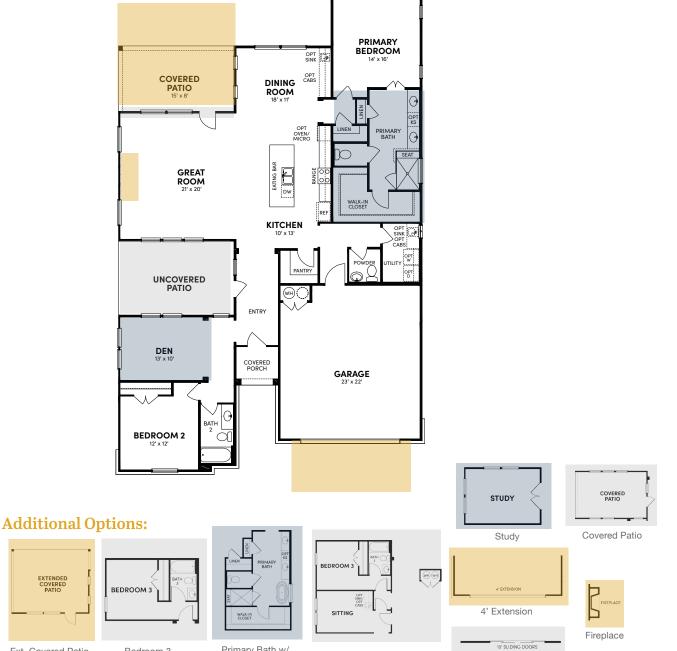

### **Floor Plan Details**

2,243 sq. ft. | 2 bedrooms | 2.5 baths | 2 car garage | den | 60 ft. lot size | plan #6047

KISSING TREE

Ext. Covered Patio

Bedroom 3

Primary Bath w/ freestanding tub

Guest Suite

Sliding Door