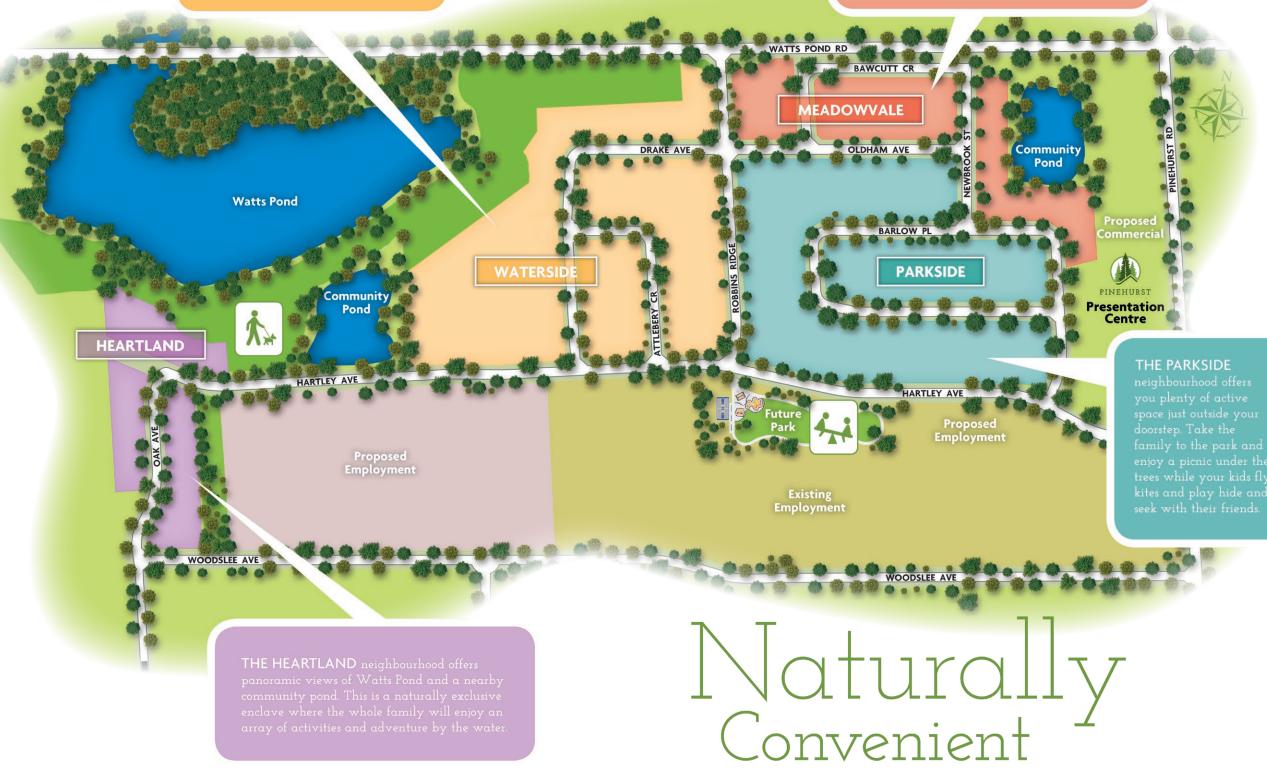

THE WATERSIDE neighbourhood is situated on the banks of Watts Pond, offering the perfect setting for nature walks and admiring sunsets. THE MEADOWVALE neighbourhood is the best of both worlds, close to future shops and services, as well as a community pond. A beautiful location that's naturally convenient.

#### Inspired by nature and enhanced with masterplanned design, this is the Grand finale of a beautiful riverside community.

Don't miss this fantastic opportunity to be a part of the Final Phase of Pinehurst. Connect with other families at the nearby playgrounds, take a relaxing nature walk along one of the scenic paths, watch the sunlight dance across the pond or enjoy the parks and green spaces woven throughout the community.

The Grand Finale of a Natural Community