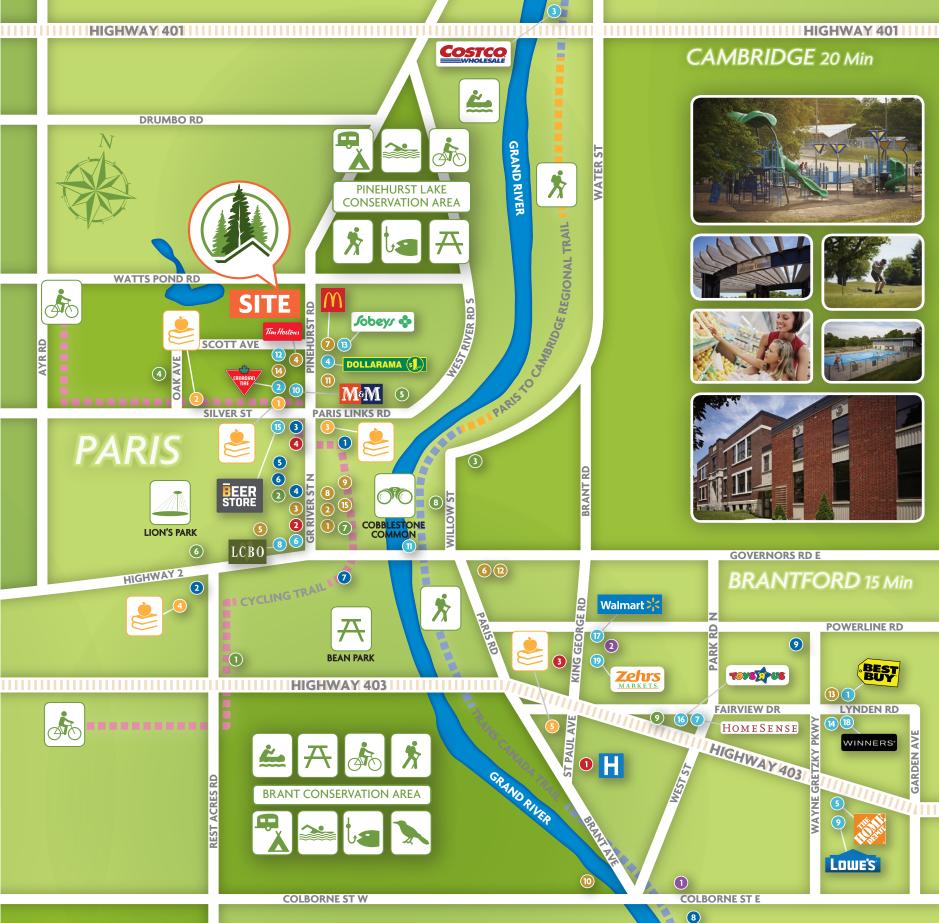

## Close to Everything that Matters

#### RESTAURANTS

- 1. 2 Rivers Restaurant 1. Best Buy 2. Carvalho Coffee Roasters 2. Canadián Tire
- 3. Café Europa Bar & Grill
- 4. Domino's Pizza

#### 5. Eskimoo Joe's

Ice Cream Shoppe

#### 6. Harvey's

- 7. McDonald's
- 8. Paris Bakery
- 9. Paris Chocolate
- Sensations
- 10. Starbucks
- 11. Subway
- 12. Swiss Chalet
- 13. The Keg
- 14. Tim Hortons
- 15. Stillwaters Plate & Pour

#### 

- 1. Holy Family Catholic Elementary School
- 2. North Ward School
- 3. Paris District
- High School
- 4. Sacred Heart Catholic
  - **Elementary School** 5. St. John's Ćollege

#### ENTERTAINMENT

- 1. The Sanderson Centre for the Performing Arts
- 2. Galaxy Cinemas
- RECREATION

#### Brant Sports Complex 1.

- 2. Brant Public Library
- 3. Green Lane Sports
- Complex
- 4. Paris Curling Club
- 5. Paris Grand Golf & Country Club
- 7. Paris Yoga Studio

Map not to scale. Information correct at press time. Subject to change without notice. All times and distances are approximate. Illustration is artist's concept. E.&O.E.

7. Homesense 8. LCBO 9. Lowe's

3. Costco

4. Dollarama

5. Home Depot

10. M&M Food Market

6. Home Hardware

GROCERY/SHOPPING

- 11. No Frills
- 12. Pet Valu
- 13. Sobey's
- 14. Sport Chek
  - 15. The Beer Store 16. Toys R Us

  - 17. Walmart Supercentre 18. Winners
  - 19. Zehrs Marketplace
  - PLACES OF WORSHIP
  - 1. Paris Presbyterian Church
  - 2. Cedarview Church
  - 3. Grace Gospel Church
  - 4. Paris Baptist Church 5. Seventh-Day
  - Adventist Church
  - 6. St. Paul's United Church
  - 7. Sacred Heart Church
  - 8. Muslim Association of Brantford
  - 9. Sikh Association of Brantford

#### HEALTHCARE

- 1. Brantford General Hospital
- 2. Rexall Pharma Plus
- 3. Shoppers Drug Mart 4. Willett Urgent
- Care Centre
- 6. Paris Lions Park Splashpad
- 8. Syl Apps Community Centre
- 9. Wayne Gretzky Sports Centre